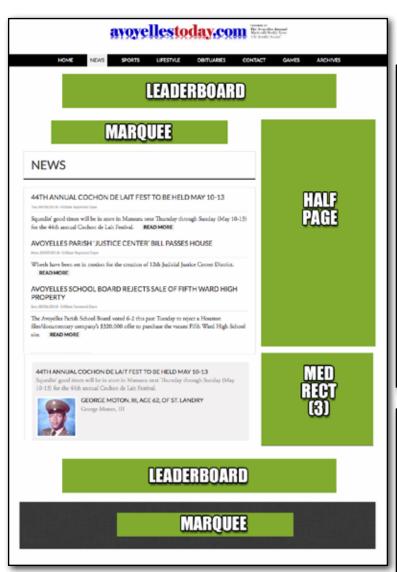

## Leaderboard

Dimensions: 728 x 90

Placement: Top and bottom of every page

# Marquee

Dimensions: 468 x 60

Placement: Top and bottom of every page

Ad Unit: Medium Rectangle (Big Box)

Dimensions: 300 x 250

Placement: 3 positions on every page on right rail

Open Rate 30 Day 12 Month **\$7.00 CPM \$350 \$250 mo** 

# Half Page

Dimensions: 300 x 600

Placement: Right rail of every inside page

Open Rate 30 Day 12 Month **\$10.00 CPM \$500 \$350 mo** 